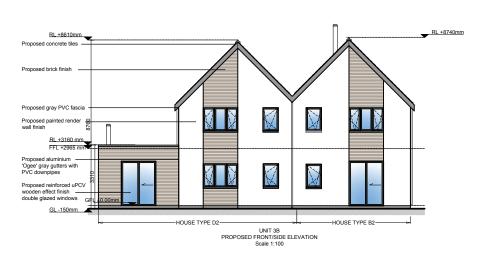

UNIT 3B - PROPOSED PLANS ELEVATIONS & SECTION

RESIDENTIAL DEVELOPMENT AT DUNMURRY RISE, BISHOPSLAND, KILDARE, CO. KILDARE

KILDARE COUNTY COUNCIL

| OOT ILL.                   | DATE:<br>FEB/2017 |             | REV:        |   |
|----------------------------|-------------------|-------------|-------------|---|
| DRAWING NO:<br>1617-PP-350 | MF                | CHECKED BY: | PAGE:<br>A1 | l |