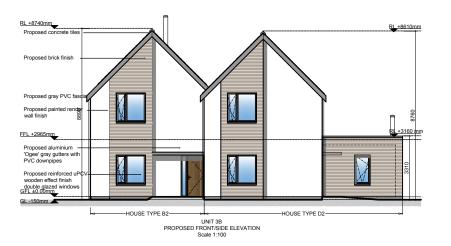

UNIT 3B - PROPOSED PLANS ELEVATIONS & SECTION

RESIDENTIAL DEVELOPMENT AT DUNMURRY RISE, BISHOPSLAND, KILDARE, CO. KILDARE

KILDARE COUNTY COUNCIL

| OOT ILL.                   | DATE:<br>FEB/2017 |             | REV:        |   |
|----------------------------|-------------------|-------------|-------------|---|
| DRAWING NO:<br>1617-PP-350 | MF                | CHECKED BY: | PAGE:<br>A1 | l |