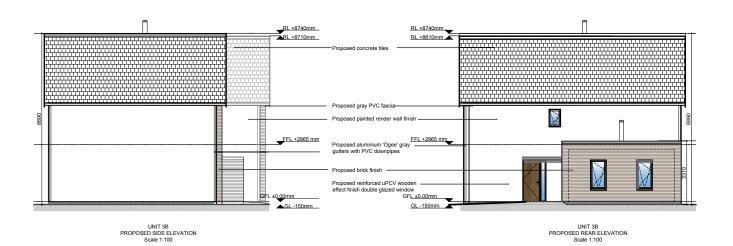

UNIT 3B - PROPOSED PLANS ELEVATIONS & SECTION

RESIDENTIAL DEVELOPMENT AT DUNMURRY RISE, BISHOPSLAND, KILDARE, CO. KILDARE

KILDARE COUNTY COUNCIL

| OOT ILL.                   | DATE:<br>FEB/2017 |             | REV:        |   |
|----------------------------|-------------------|-------------|-------------|---|
| DRAWING NO:<br>1617-PP-350 | MF                | CHECKED BY: | PAGE:<br>A1 | l |