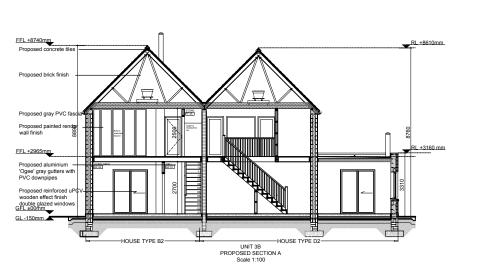

UNIT 3B - PROPOSED PLANS ELEVATIONS & SECTION

RESIDENTIAL DEVELOPMENT AT DUNMURRY RISE, BISHOPSLAND, KILDARE, CO. KILDARE

KILDARE COUNTY COUNCIL

| OOT ILL.                   | DATE:<br>FEB/2017 |             | REV:        |   |
|----------------------------|-------------------|-------------|-------------|---|
| DRAWING NO:<br>1617-PP-350 | MF                | CHECKED BY: | PAGE:<br>A1 | l |