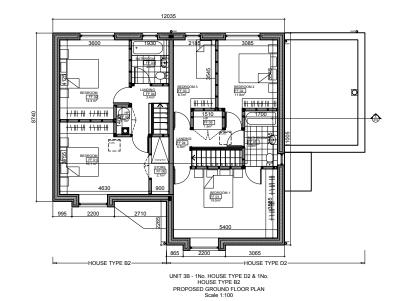

# SPECIFICATIONS

- NOTE:

  UNIT 3A 1NO, 2 BED HOUSE TYPE B1 & 1NO, 4 BED HOUSE TYPE D1

  UNIT 3B 1NO, 2 BED HOUSE TYPE B2 & 1NO, 4 BED HOUSE TYPE D2

  UNIT 4 3NO, 2 BED HOUSES TYPE B2

  GARDEN STORE NOT INCLUDED IN STORE AREA BELOW

# HOUSE TYPE B1/B2 - 2 BED

| ROOM<br>NO. | ROOM NAME   | AREA<br>[ m² ] |
|-------------|-------------|----------------|
| GF 01       | HALL        | 6.3            |
| GF 02       | LIVING AREA | 34.4           |
| GF 03       | WC          | 1.6            |
| GF 04       | STORE       | 0.8            |
| FF 01       | BEDROOM     | 16.1           |
| FF 02       | BEDROOM     | 14.4           |
| FF 03       | BATHROOM    | 4.4            |
| FF 04       | LANDING     | 3.4            |
| FF 05       | HP          | 1.1            |
| FF 06       | STORE       | 2.7            |
|             | TOTAL:      | 85.2           |

## HOUSE TYPE D1/D2 - 4 BED

| ROOM<br>NO. | ROOM NAME         | AREA  |
|-------------|-------------------|-------|
| GF 01       | HALL              | 6.8   |
| GF 02       | LIVING ROOM       | 21.0  |
| GF 03       | KITCHEN / DINING  | 19.6  |
| GF 04       | DISABLED BEDROOM  | 14.6  |
| GF 05       | DISABLED BATHROOM | 6.0   |
| GF 06       | STORE             | 2.1   |
| GF 07       | STORE             | 2.6   |
| FF 01       | BEDROOM 1         | 19.5  |
| FF 02       | BEDROOM 2         | 11.9  |
| FF 03       | BEDROOM 3         | 8.7   |
| FF 04       | LANDING           | 4.5   |
| FF 05       | BATHROOM          | 4.9   |
| FF 06       | HP                | 1.5   |
|             | TOTAL:            | 123.7 |