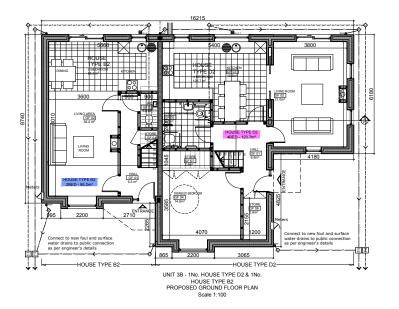

# SPECIFICATIONS

- NOTE:

  UNIT 3A 1NO, 2 BED HOUSE TYPE B1 & 1NO, 4 BED HOUSE TYPE D1

  UNIT 3B 1NO, 2 BED HOUSE TYPE B2 & 1NO, 4 BED HOUSE TYPE D2

  UNIT 4 3NO, 2 BED HOUSES TYPE B2

  GARDEN STORE NOT INCLUDED IN STORE AREA BELOW

# HOUSE TYPE B1/B2 - 2 BED

| ROOM<br>NO. | ROOM NAME   | AREA<br>[ m² ] |
|-------------|-------------|----------------|
| GF 01       | HALL        | 6.3            |
| GF 02       | LIVING AREA | 34.4           |
| GF 03       | WC          | 1.6            |
| GF 04       | STORE       | 0.8            |
| FF 01       | BEDROOM     | 16.1           |
| FF 02       | BEDROOM     | 14.4           |
| FF 03       | BATHROOM    | 4.4            |
| FF 04       | LANDING     | 3.4            |
| FF 05       | HP          | 1.1            |
| FF 06       | STORE       | 2.7            |
|             | TOTAL:      | 85.2           |

## HOUSE TYPE D1/D2 - 4 BED

| ROOM<br>NO. | ROOM NAME         | AREA  |
|-------------|-------------------|-------|
| GF 01       | HALL              | 6.8   |
| GF 02       | LIVING ROOM       | 21.0  |
| GF 03       | KITCHEN / DINING  | 19.6  |
| GF 04       | DISABLED BEDROOM  | 14.6  |
| GF 05       | DISABLED BATHROOM | 6.0   |
| GF 06       | STORE             | 2.1   |
| GF 07       | STORE             | 2.6   |
| FF 01       | BEDROOM 1         | 19.5  |
| FF 02       | BEDROOM 2         | 11.9  |
| FF 03       | BEDROOM 3         | 8.7   |
| FF 04       | LANDING           | 4.5   |
| FF 05       | BATHROOM          | 4.9   |
| FF 06       | HP                | 1.5   |
|             | TOTAL:            | 123.7 |